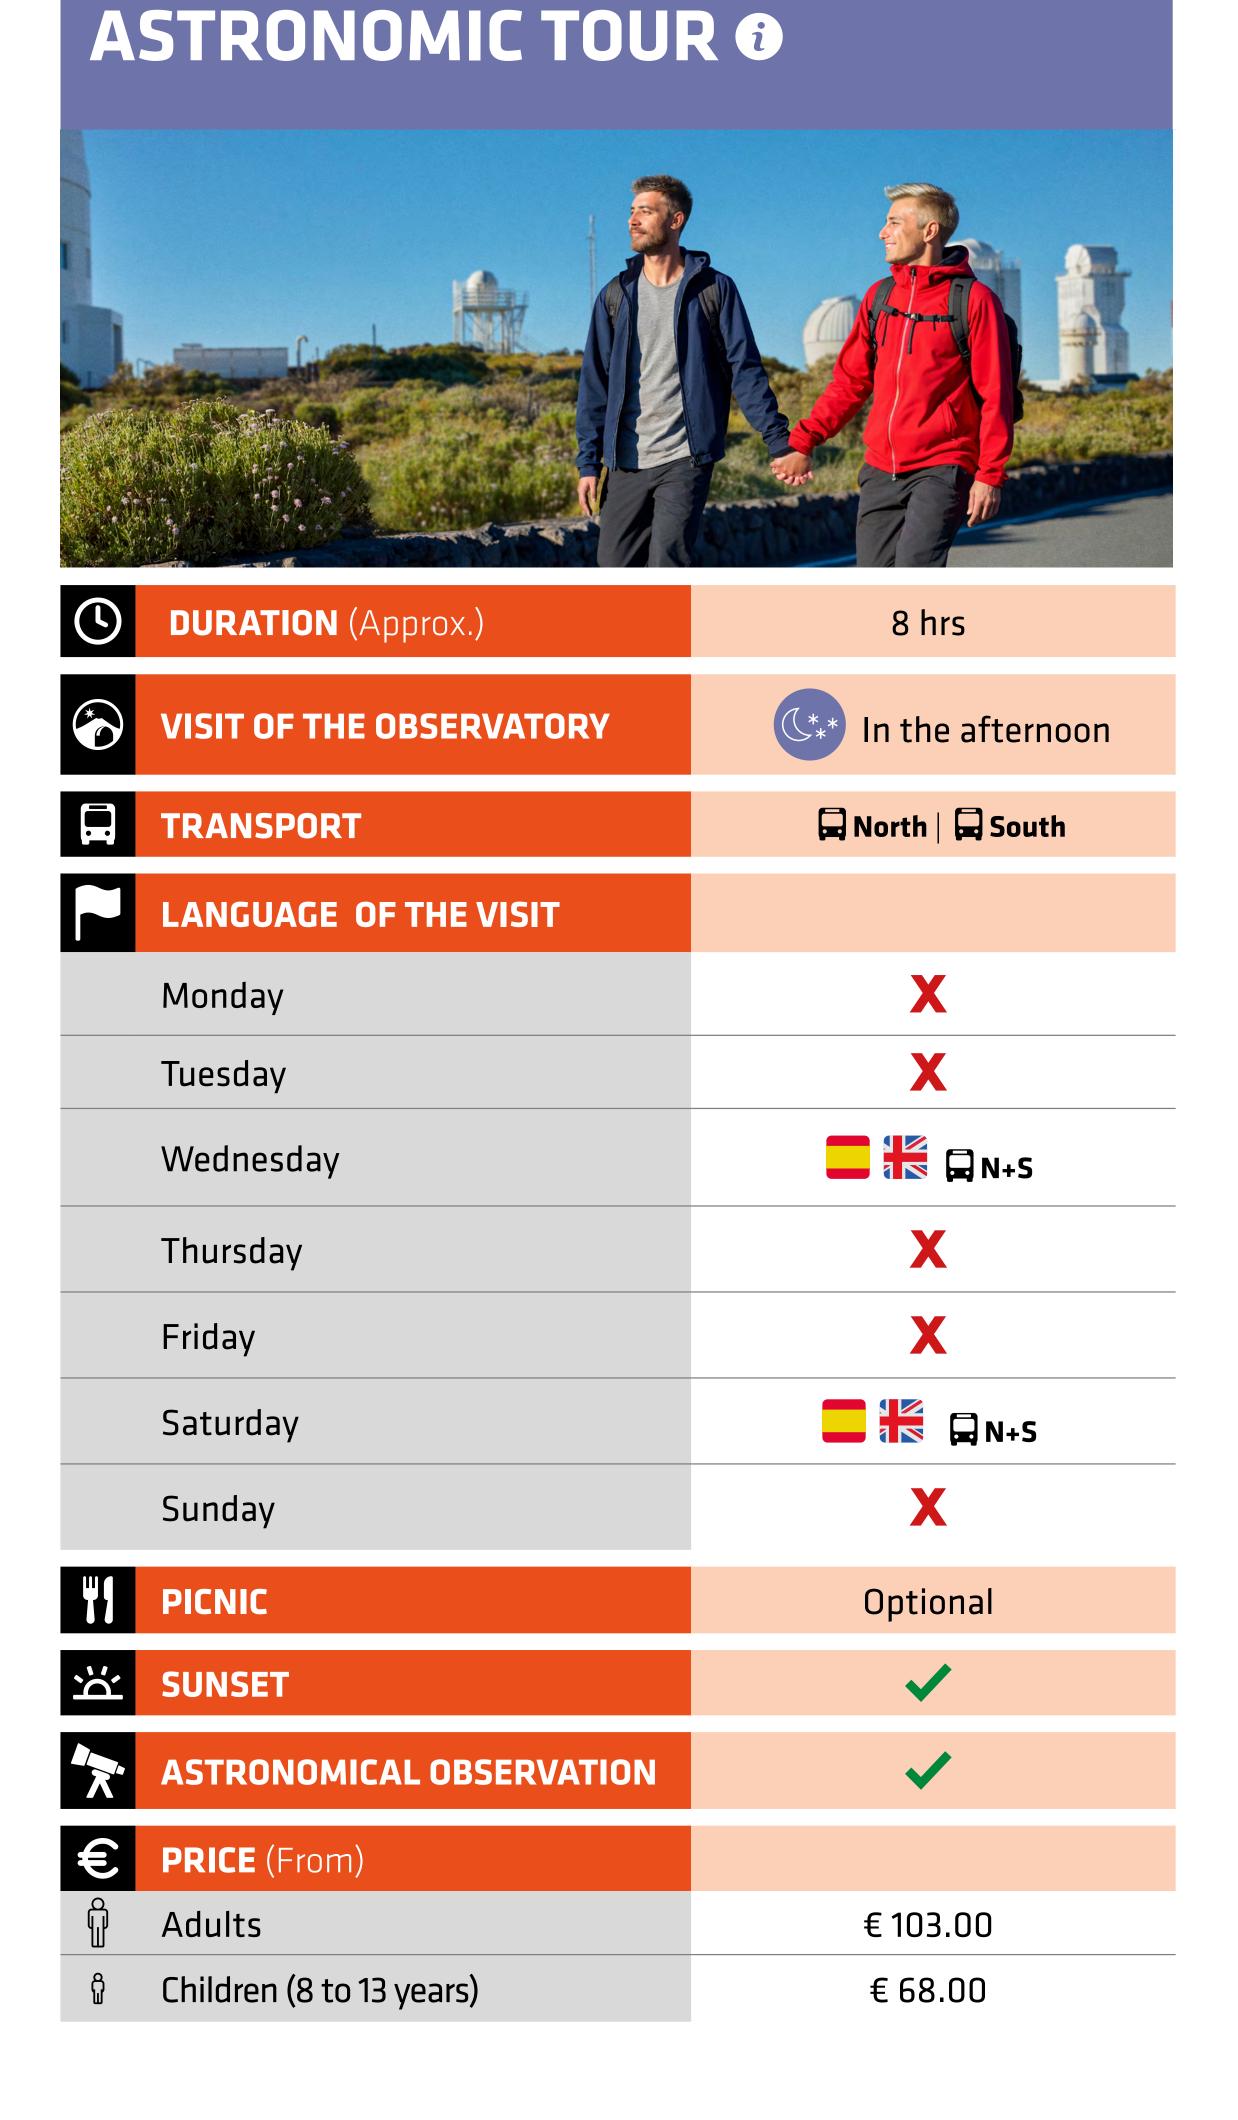

|
|     | LANGUAGE OF THE VISIT    |                |
|     | Monday                   |                |
|     | Tuesday                  |                |
|     | Wednesday                |                |
|     | Thursday                 |                |
|     | Friday                   |                |
|     | Saturday                 |                |
|     | Sunday                   |                |
| 41  | PICNIC                   | X              |
| Ä   | SUNSET                   | X              |
| 7   | ASTRONOMICAL OBSERVATION | X              |
| €   | PRICE (From)             |                |
| Î   | Adults                   | € 21.00        |
|     | Children (8 to 16 years) | € 0.00         |



# A COMPARATIVE TABLE OF ACTIVITIES INCLUDING OBSERVATORY







# A COMPARATIVE TABLE OF ACTIVITIES INCLUDING OBSERVATORY







# A COMPARATIVE TABLE OF ACTIVITIES INCLUDING OBSERVATORY