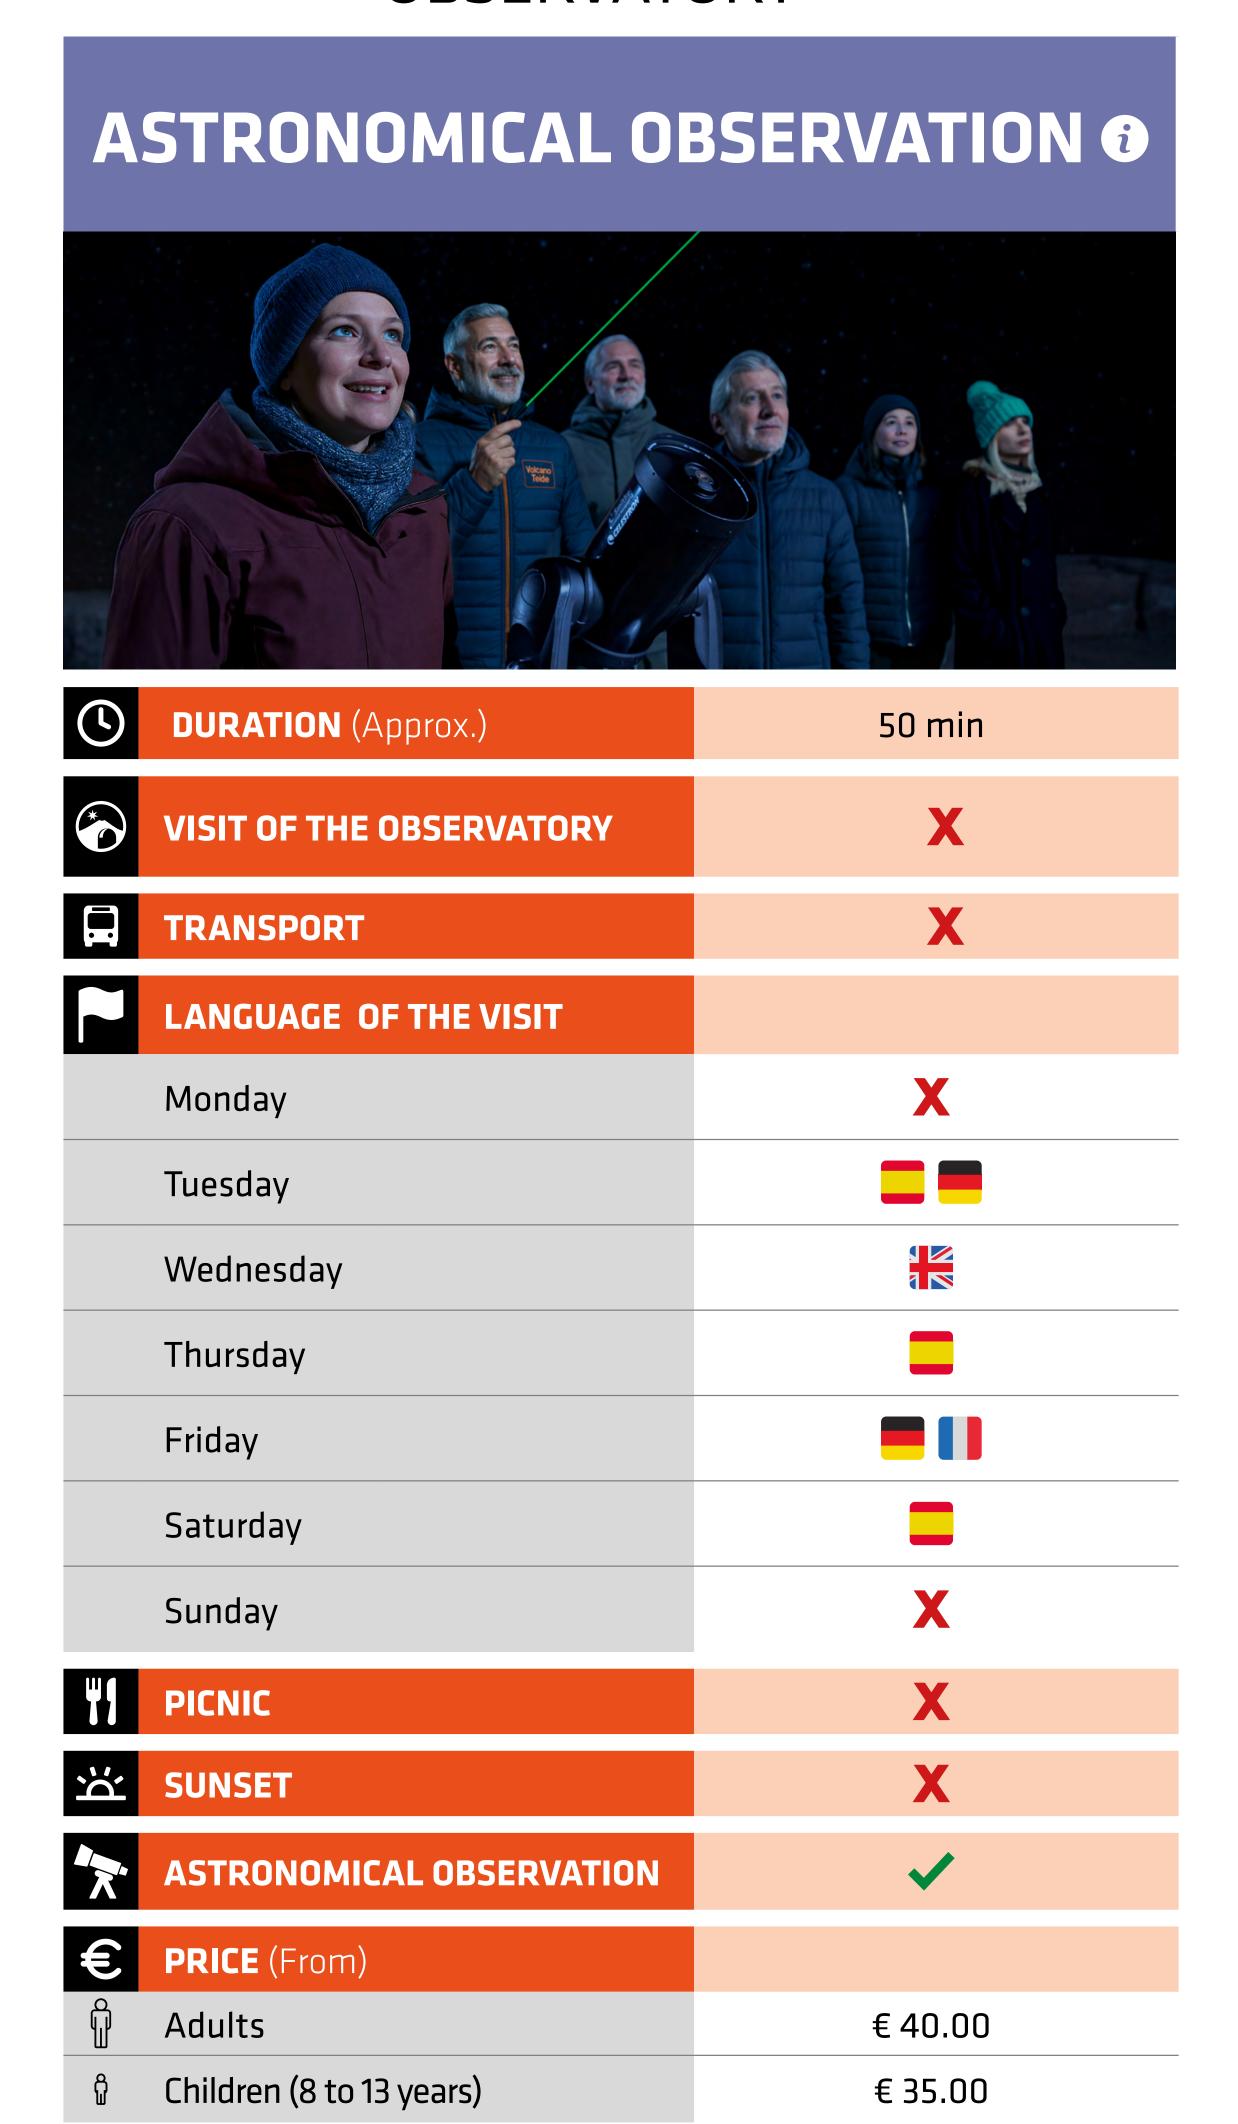

| Monday                   |                |
|     | Tuesday                  |                |
|     | Wednesday                |                |
|     | Thursday                 |                |
|     | Friday                   |                |
|     | Saturday                 |                |
|     | Sunday                   |                |
| 41  | PICNIC                   | X              |
| Ä   | SUNSET                   | X              |
| 7   | ASTRONOMICAL OBSERVATION | X              |
| €   | PRICE (From)             |                |
| Î   | Adults                   | € 21.00        |
|     | Children (8 to 16 years) | € 0.00         |



# A COMPARATIVE TABLE OF ACTIVITIES INCLUDING OBSERVATORY







# A COMPARATIVE TABLE OF ACTIVITIES INCLUDING OBSERVATORY







# A COMPARATIVE TABLE OF ACTIVITIES INCLUDING OBSERVATORY