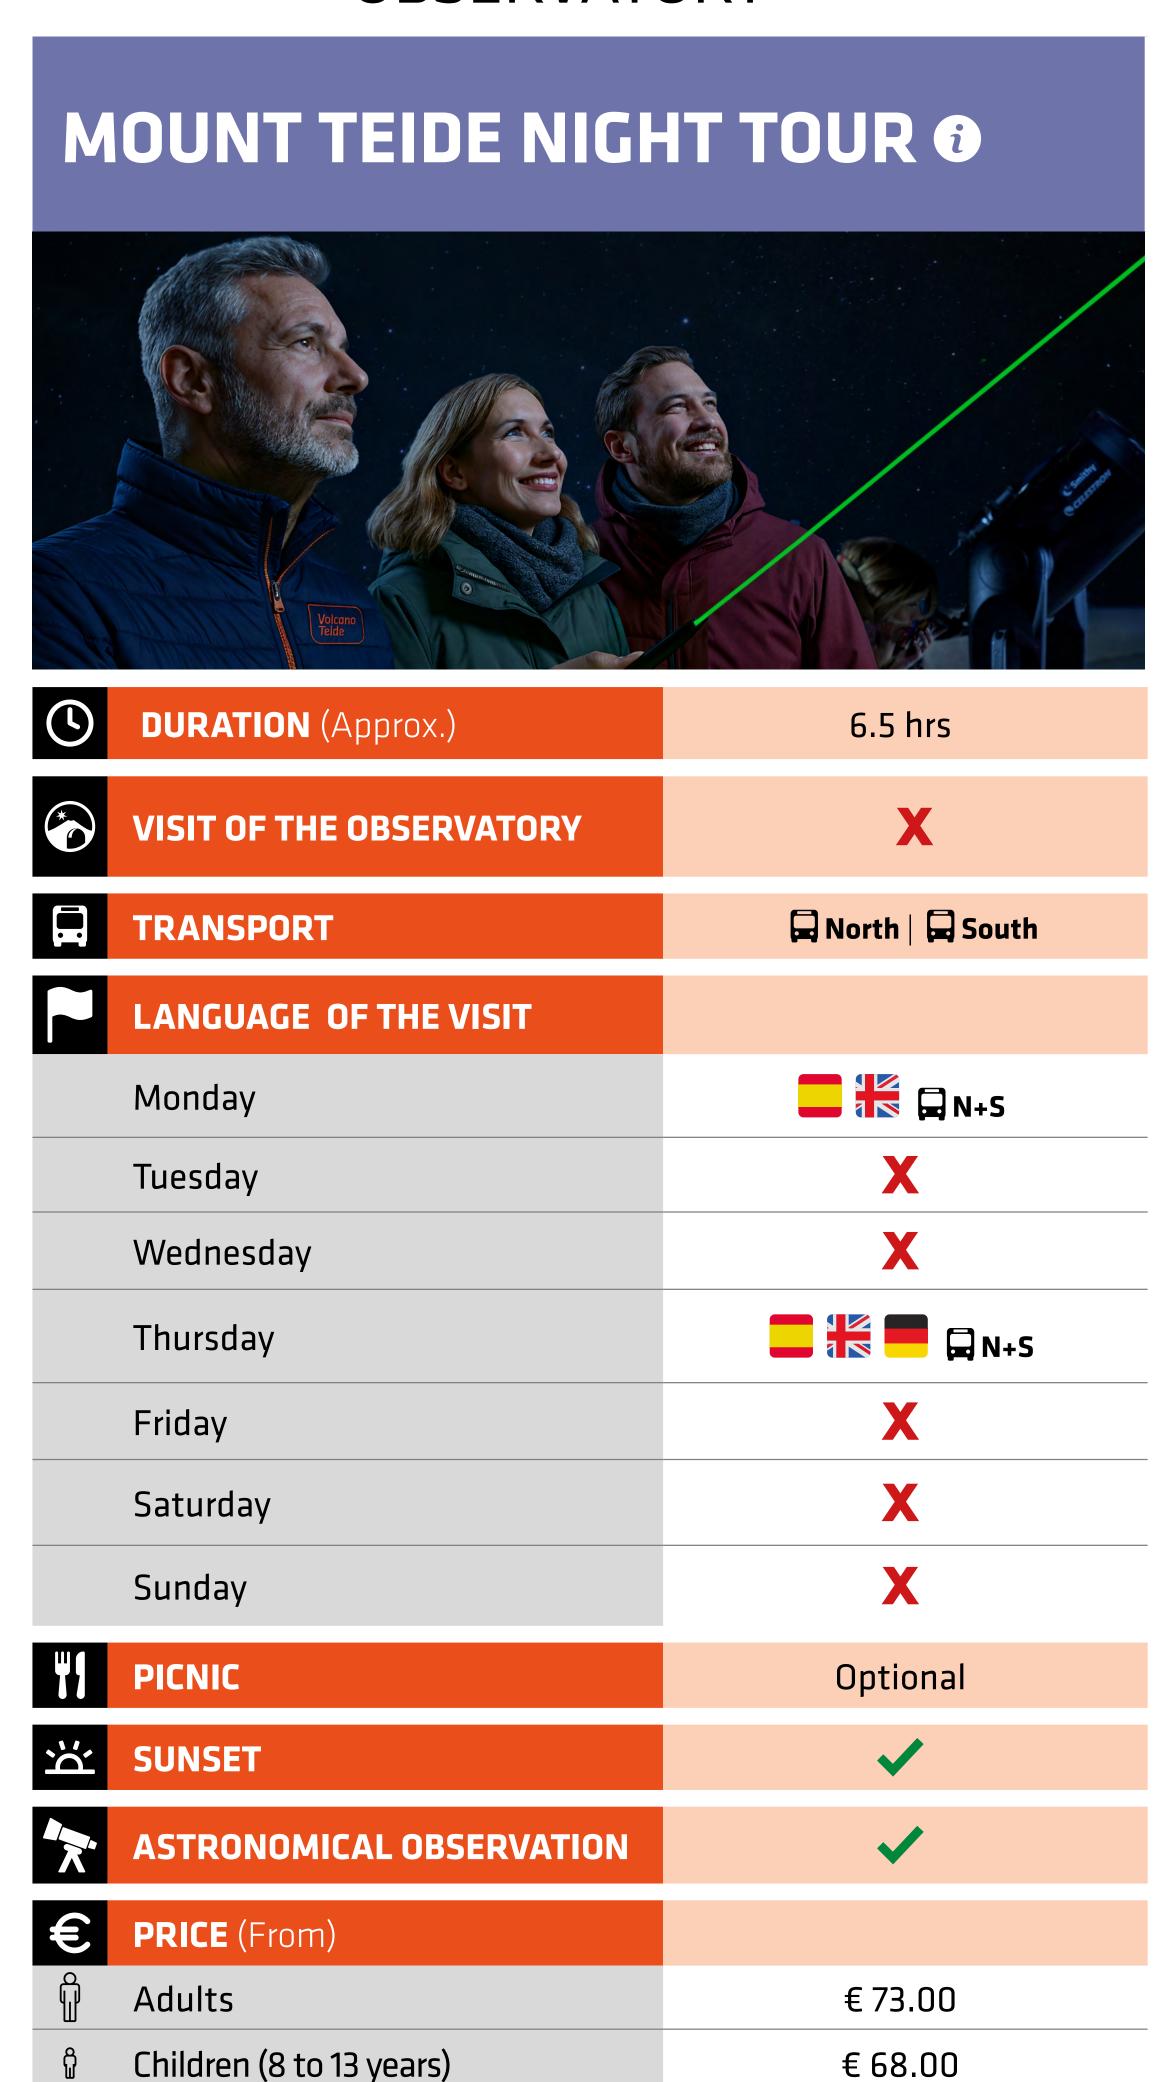

|                |
|     | Wednesday                |                |
|     | Thursday                 |                |
|     | Friday                   |                |
|     | Saturday                 |                |
|     | Sunday                   |                |
| 41  | PICNIC                   | X              |
| Ä   | SUNSET                   | X              |
| 7   | ASTRONOMICAL OBSERVATION | X              |
| €   | PRICE (From)             |                |
| Î   | Adults                   | € 21.00        |
|     | Children (8 to 16 years) | € 0.00         |



# A COMPARATIVE TABLE OF ACTIVITIES INCLUDING OBSERVATORY







# A COMPARATIVE TABLE OF ACTIVITIES INCLUDING OBSERVATORY







# A COMPARATIVE TABLE OF ACTIVITIES INCLUDING OBSERVATORY